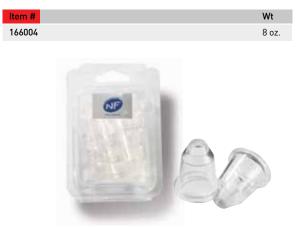

| Item # | Wt.    |
|--------|--------|
| 166003 | 13 oz. |

SET OF 6 SCALLOPED TIPS - POLYCARBONATE 6 different openings: C8, D8, E8, F8, C6 and D6.

| Item # | Wt    |
|--------|-------|
| 166007 | 2 oz. |
|        |       |