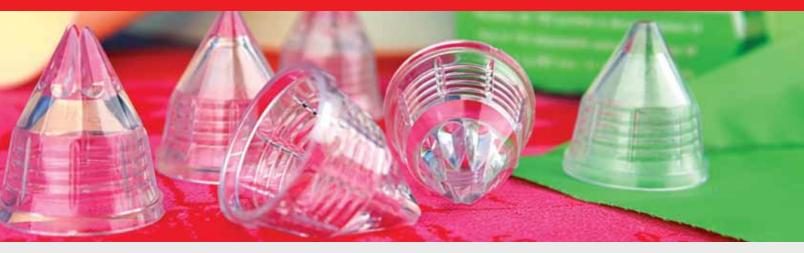

## **DECORATING TIPS – POLYCARBONATE**

Can be used with both nylon pastry bags as well as disposable pastry bags due to their large support roll.

SEE P.235 FOR ALL SHAPE RESULTS.

Wt

2 oz.

Designed to meet requirements of hygiene.

Transparent material: easy to spot bubbles.

- Unbreakable
- Do not lose their shape.

SET OF 12 DECORATING TIPS - POLYCARBONATE 6 plain (U3, U5, U7, U9, U11, U13) and 6 scalloped tips (C6, C7, D8, E7, F7, F8).